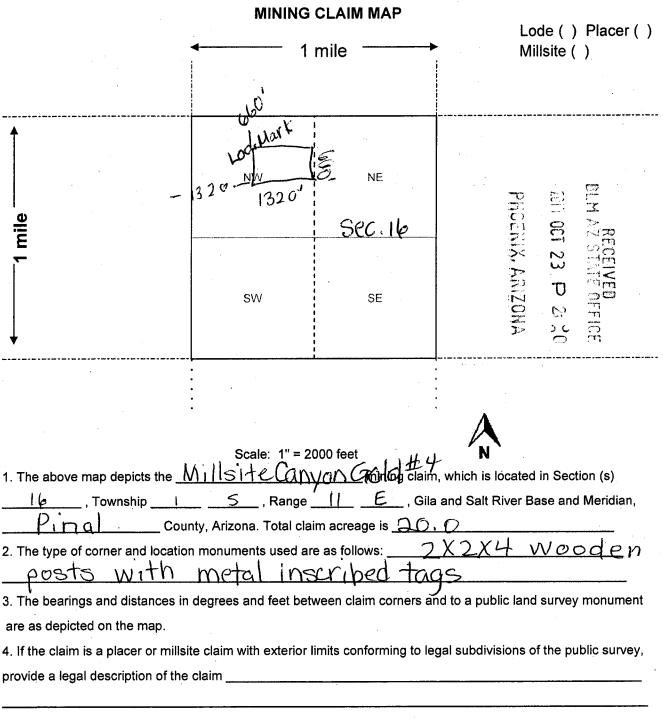

| formation is shown on the attached map.    |
| DATED AND POSTED on the ground this 2nd day of Sept                         |                                            |
| ☐ LOCATOR(s) ☐ AGENT                                                        | Poorke                                     |
| Print Name(s) Melinda Simmons                                               |                                            |
| Signature(s) Molinda Dimmon                                                 | Form MCF102                                |
|                                                                             | Revised July 2014                          |

This form is available from the Arizona Geological Survey and may be reproduced.



| LOCATION NOTICE FOR PLACER MINING CLAIM                                                 | <u> </u>                                     |
|-----------------------------------------------------------------------------------------|----------------------------------------------|
| ☐ Amendment BLM Serial #                                                                |                                              |
| NOTICE IS HEREBY GIVEN that the Millsite Canyon                                         | BLM S S                                      |
| Gold # 5 placer mining claim has been located by                                        | Date ≥< N ≦                                  |
| Melinda Simmons whose current mailing                                                   | Stamp Stamp