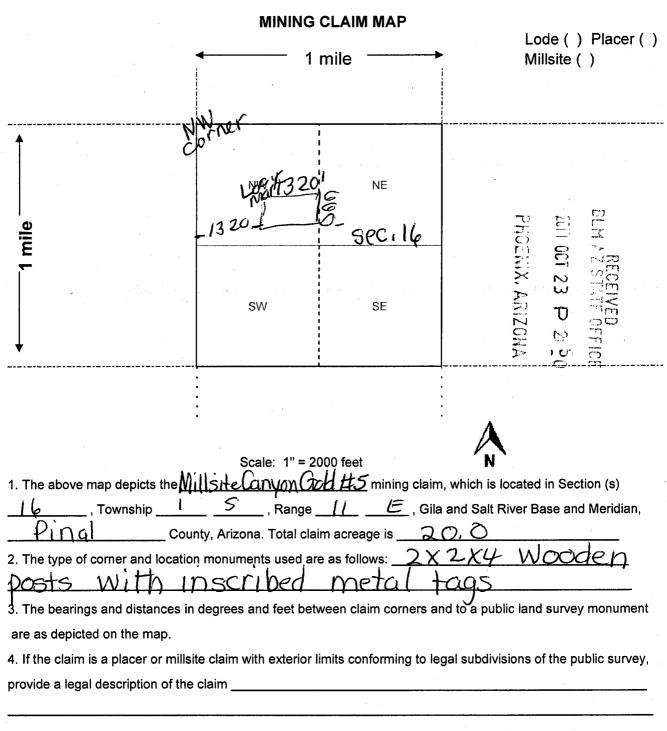

| S, RIIÉ                                      |
|                                                                                         | ormation is shown on the attached map.       |
| DATED AND POSTED on the ground this 2nd day of Sept                                     | <u>.                                    </u> |
| □ LOCATOR(s) □ AGENT                                                                    |                                              |
| Print Name(s) Melinda Simmons                                                           |                                              |
| Signature(s) Melinde Dimmon                                                             | Form MCF102 Revised July 2014                |



#### DEPARTMENT OF INTERIOR BUREAU OF LAND MANAGEMENT

**RUN DATE:** 

11/01/2017 Page 1 of 1

Input Parameters for Geographic Report with Land

System Id = CR

Admin State = AZ

Geo State =

Casetype Begins With

Case Disp Txt = AUTHORIZED, CANCELLED, EXPIRED, PENDING, REJECTED, VOID, WITHDRAWN

Mer Twp Rng =

Section =

Mtrs = 14 0010S 0110E 016, 14 0010S 0110E 999

Commodity =

Commodity Txt =

Pending Org =

Pend Org Decode =

**Total Rows Returned:** 

Λ

**RUN TIME: 11:53 AM** 

Adm State:

UNITED STATES DEPARTMENT OF INTERIOR
BUREAU OF LAND MANAGEMENT
GEOGRAPHIC REPORT WITH LAND
Sorted by Serial Number

**RUN DATE: 11/01** 

Page 1 of 1

#### UNSURVEYED TOWNSHIP 1 SOUTH RANGE 11 EAST OF THE GILA AND SALT RIVER MERIDIAN, ARIZONA

AMENDED PROTRACTION DIAGRAM OFFICIALLY FILED 06/18/2